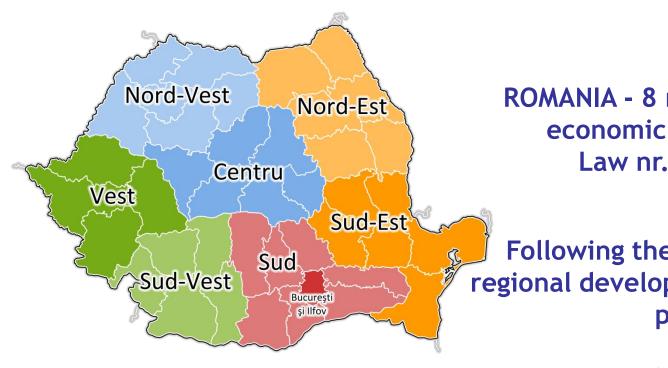

#### Regional development system

ROMANIA - 8 regions for socioeconomic development Law nr. 315 / 2004

Following the principles of EU regional development and cohesion policy

CDRBI - decisional body

BIRDA - executive body